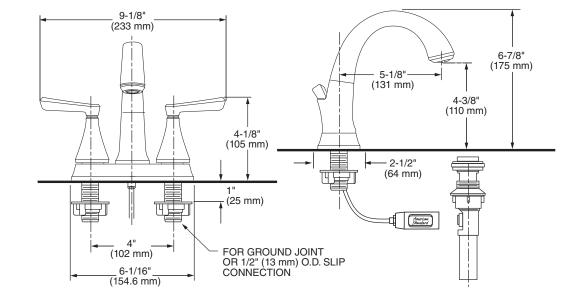

#### **GENERAL DESCRIPTION:**

Centerset lavatory faucet on 4" centers. 1/4 turn washerless ceramic disc valve cartridges. Durable non-metal water ways with one-half inch male inlet shanks. Metal body and metal lever handles. 20 inch (500 mm) long flexible stainless steel drain cable is preassembled to faucet body. 1.2 gpm/4.5 L/min. maximum