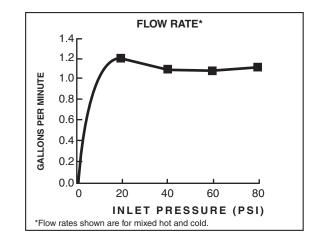

#### **GENERAL DESCRIPTION:**

Centerset lavatory faucet on 4" centers. 1/4 turn washerless ceramic disc valve cartridges. Durable non-metal water ways with one-half inch male inlet shanks. Metal body and metal lever handles. 20 inch (500 mm) long flexible stainless steel drain cable is preassembled to faucet body. 1.2 gpm/4.5 L/min. maximum

flow rate.